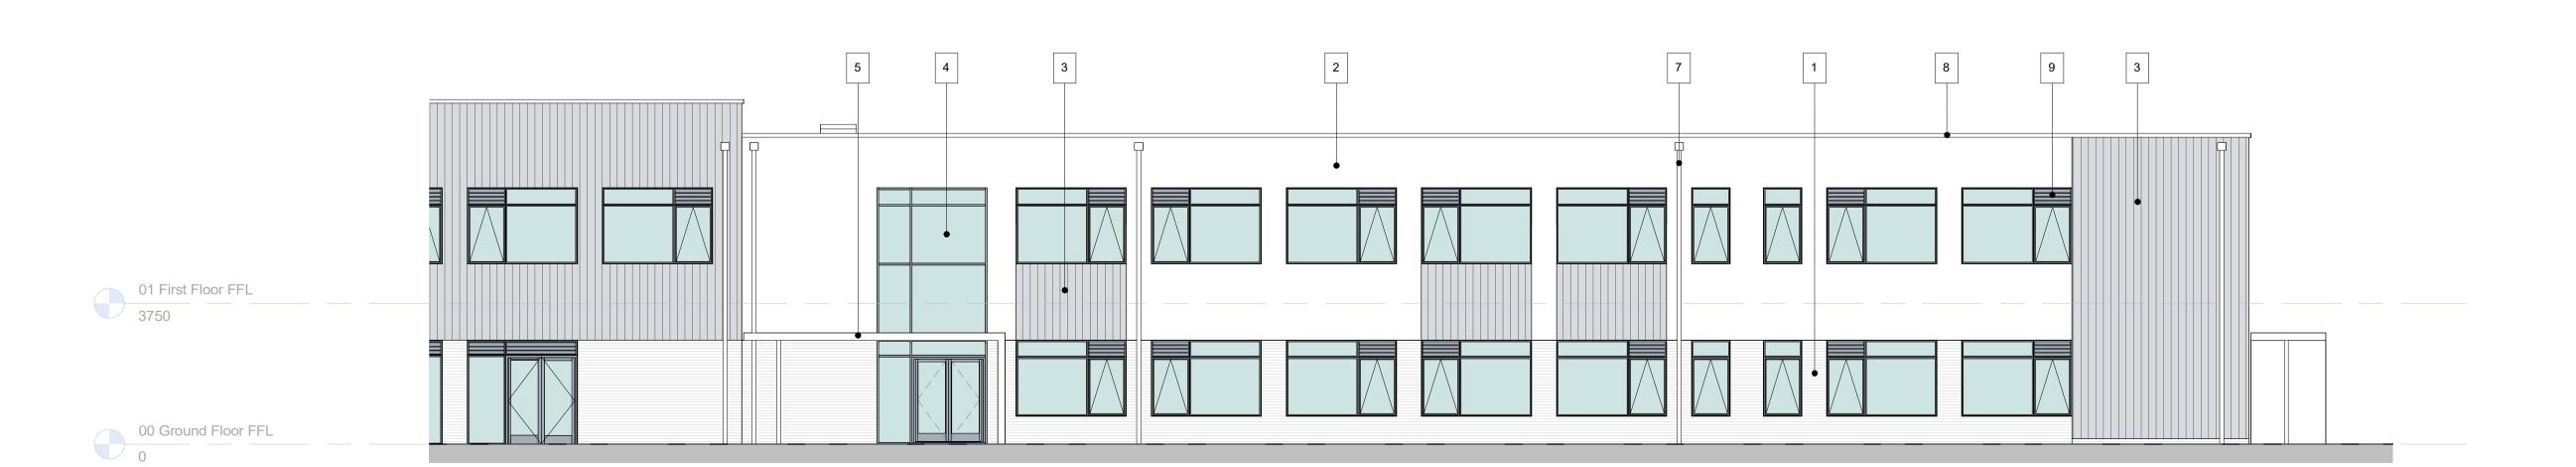

## **Block C - South West Elevation**

1 : 100

This drawing is the copyright of HNW Architects Ltd No. 3589904
All dimensions must be verified on site prior to construction.
Do not scale this drawing except for Planning Application purposes.
Ordnance Survey Licence No. 100000220
Only PDF issues of this drawing are controlled. All other formats of this drawing (e.g. dwg Autocad or .rvt Revit files) are un-controlled and are used at your own risk.
This drawing must not be copied, transmitted or passed to a third party, without written consent

## **Material Key**

- 1 Brickwork
- Render
- Aluminium Standing
  Seam Cladding
- 4 External Windows / Curtain Walling
- 5 Entrance Canopy
- 6 Classroom Canopy
- 7 Rain Water Pipe
- 8 Parapet Coping
- Louvre
- 10 School Signage