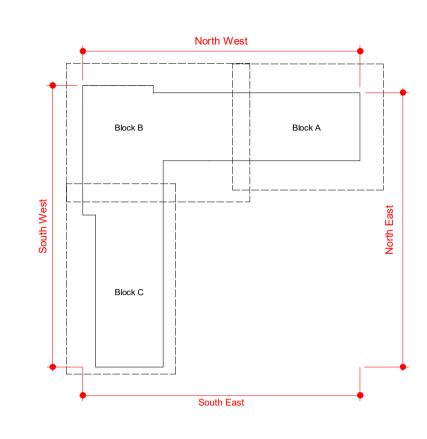

## **Block C - North East Elevation**

1 : 100

## Block C - South East Elevation

1 : 10

## **Block C - South West Elevation**

1 : 100

This drawing is the copyright of HNW Architects Ltd No. 3589904
All dimensions must be verified on site prior to construction.
Do not scale this drawing except for Planning Application purposes.
Ordnance Survey Licence No. 100000220
Only PDF issues of this drawing are controlled. All other formats of this drawing (e.g. dwg Autocad or .rvt Revit files) are un-controlled and are used at your own risk.
This drawing must not be copied, transmitted or passed to a third party, without written consent