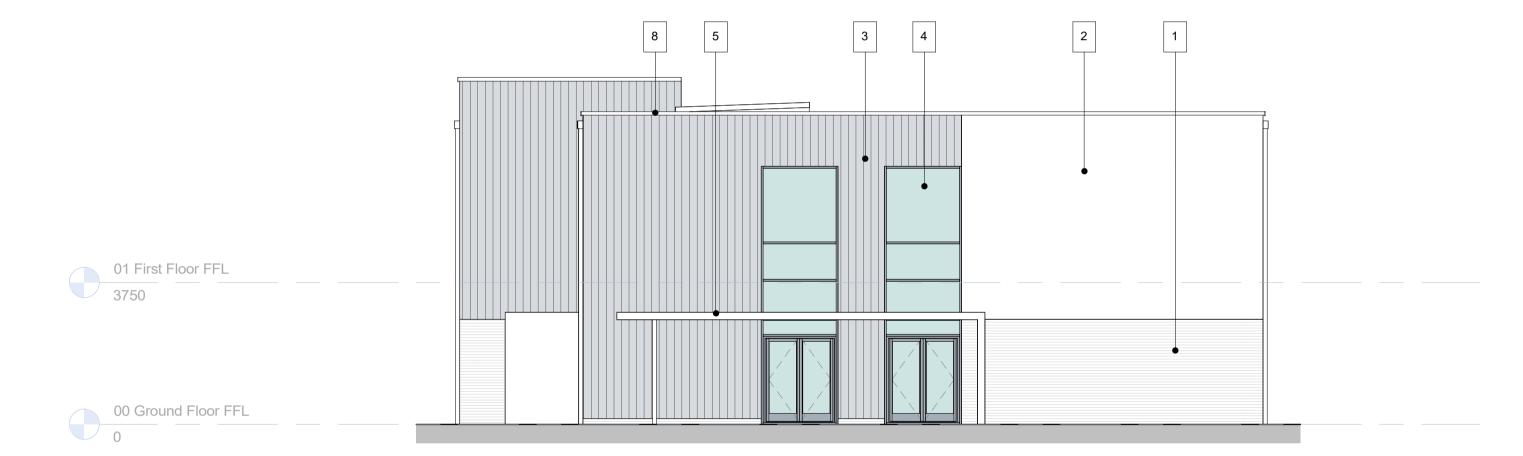

## Block C - South East Elevation

1 : 10

## **Material Key**

- 1 Brickwork
- Render
- Aluminium Standing
  Seam Cladding
- 4 External Windows / Curtain Walling
- 5 Entrance Canopy
- 6 Classroom Canopy
- 7 Rain Water Pipe
- 8 Parapet Coping
- Louvre
- 10 School Signage