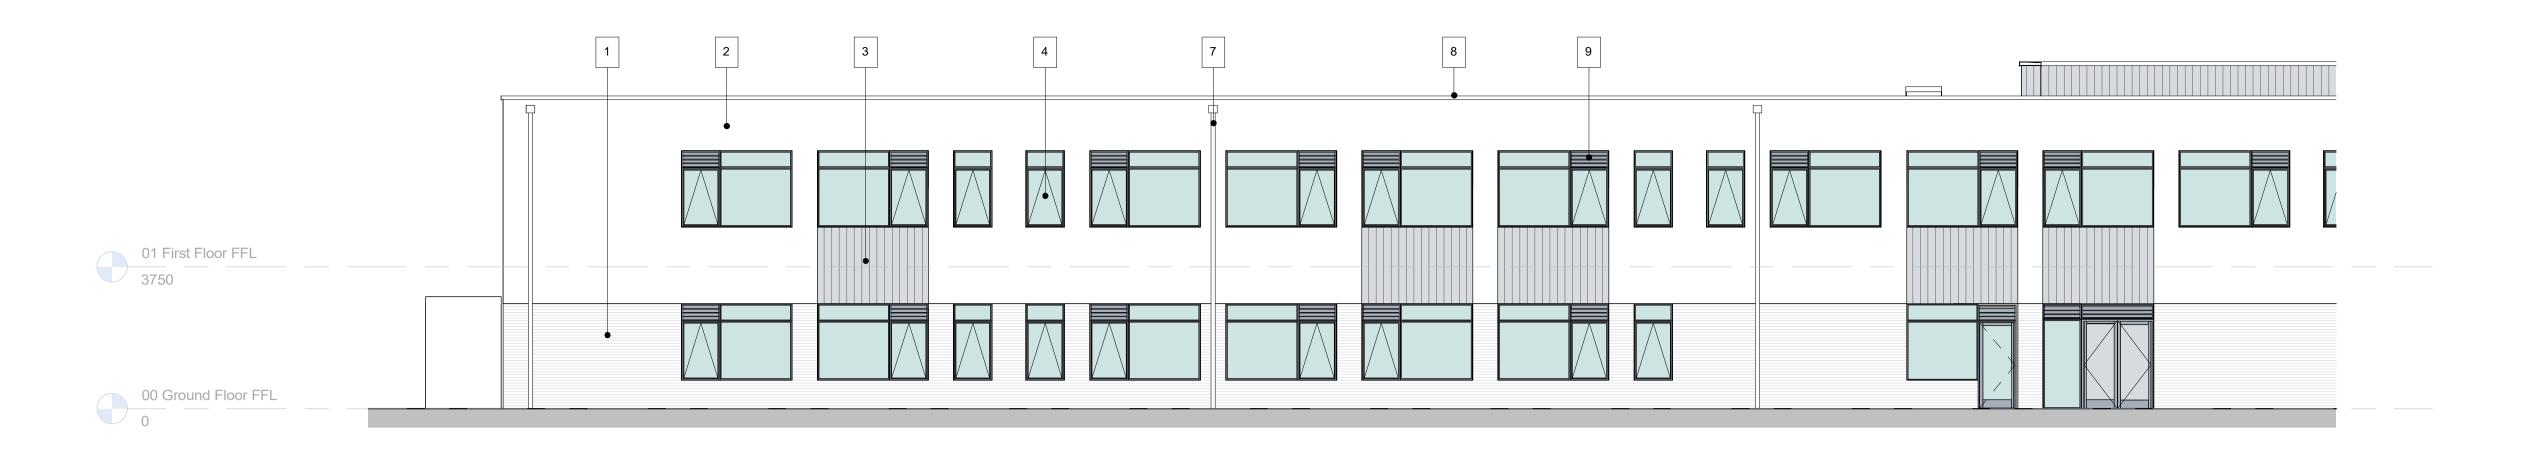

## **Block C - North East Elevation**

1 : 100

## **Material Key**

- 1 Brickwork
- Render
- Aluminium Standing
  Seam Cladding
- 4 External Windows / Curtain Walling
- 5 Entrance Canopy
- 6 Classroom Canopy
- 7 Rain Water Pipe
- 8 Parapet Coping
- Louvre
- 10 School Signage